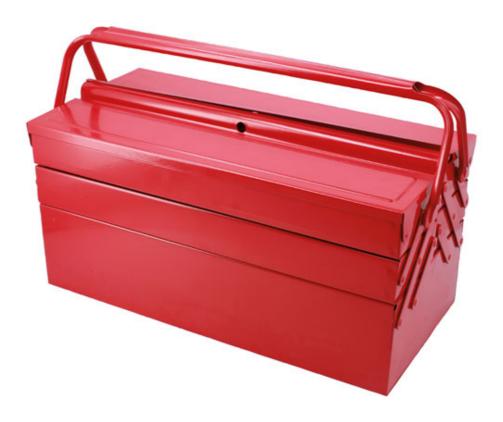

## **Tool Box - 5 Tray 425mm (17")**

A compact 5 tray cantilevered bright red tool box. Robust steel construction with a durable painted finish. There is a larger base storage area and 4 cantilevered trays that open out for full tool access. The base compartment has room to fit larger tools and the 4 trays offer plenty of options for tool organisation. One of the top trays has a divider making it ideal for smaller items. The sturdy twin handles interlock keeping the tool box firmly closed and spreading the load evenly when carrying. The lid includes a padlock hole for extra security (padlock available separately). The ideal tool box for keeping a large number of smaller tools organised and safely stored.

## Additional Information

- 4 cantilever trays: 425 x 95 x 45mm; wide bottom tray: 425 x 195 x 120mm (internal dimensions). Rated 30kg working load.
- Compact, 5 tray box. Overall dimensions: 430mm x 210mm x 200mm (closed) / 640mm (open). Weight: 3.6kg.
- Solid construction made from thick gauge steel with a durable red paint finish. Suitable for heavy duty use.
- Twin interlocking handles with tubular cross section for strength and ease of carrying.
- Lid includes hole to secure padlock. For padlocks, please see Laser Part Nos. 0496 (25mm) & 0497 (30mm). Longer 5 tray tool box • available, Part No. 1310. Larger, 7 tray tool boxes available, Part Nos. 3486 (425mm), 3487 (525mm).