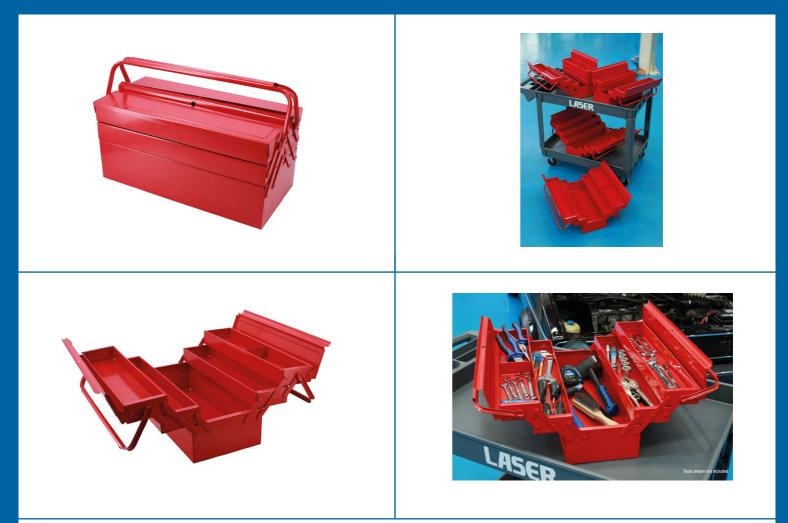

## **Tool Box - 5 Tray 425mm (17")**

A compact 5 tray cantilevered bright red tool box. Robust steel construction with a durable painted finish. There is a larger base storage area and 4 cantilevered trays that open out for full tool access. The base compartment has room to fit larger tools and the 4 trays offer plenty of options for tool organisation. One of the top trays has a divider making it ideal for smaller items. The sturdy twin handles interlock keeping the tool box firmly closed and spreading the load evenly when carrying. The lid includes a padlock hole for extra security (padlock available separately). The ideal tool box for keeping a large number of smaller tools organised and safely stored.

## Additional Information

- 4 cantilever trays: 425 x 95 x 45mm; wide bottom tray: 425 x 195 x 120mm (internal dimensions). Rated 30kg working load.
- Compact, 5 tray box. Overall dimensions: 430mm x 210mm x 200mm (closed) / 640mm (open). Weight: 3.6kg.
- Solid construction made from thick gauge steel with a durable red paint finish. Suitable for heavy duty use.
- Twin interlocking handles with tubular cross section for strength and ease of carrying.
- Lid includes hole to secure padlock. For padlocks, please see Laser Part Nos. 0496 (25mm) & 0497 (30mm). Longer 5 tray tool box • available, Part No. 1310. Larger, 7 tray tool boxes available, Part Nos. 3486 (425mm), 3487 (525mm).